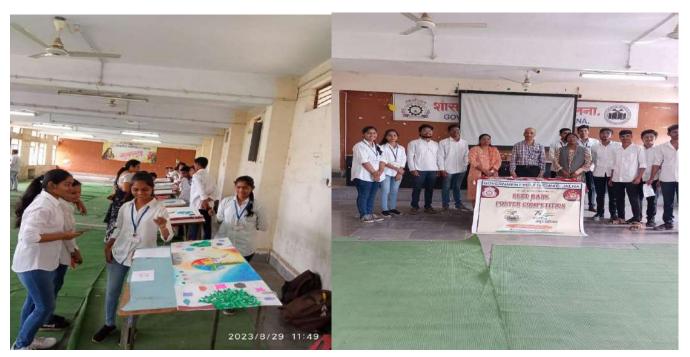

# Participation of Students in Co-curricular activities

Poster Competition under Meri Mati Mera Desh

Seed bank collection activity under Meri Mati Mera Desh

Arranged Poster Presentation Competition

Wall Magazine of Civil Department

# **Other Events at Civil Engineering Department**

Meri Mati Mera Desh activities

Inaugural function of One day workshop on "Environmental Practices".

One day tour on "Environmental Studies" by Students and staff.