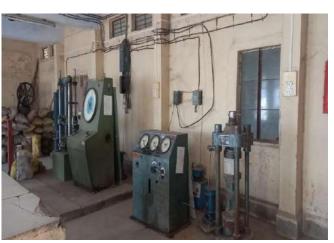

## Laboratories

AME Lab

SOM Lab

CTE Lab

GTE Lab

Hydraulics Lab

Cad Lab

## **Testing Work**

| Sr. No | Name of Company             | Testing                            | Revenue<br>generated |
|--------|-----------------------------|------------------------------------|----------------------|
| 1      | MJP subdivision Jalna       | Cube                               |                      |
| 2      | Om sairam Steel and Aliance | Cube, Cement, Sand                 |                      |
| 3      | M/s Suresh Chand Gupta      | Cube                               | Rs. 742023/-         |
| 4      | Nagar Parishad Jalna        | Cube, aggregate, cement,<br>Bricks |                      |
| 5      | V. P. Sethi construction    | Cube                               |                      |
|        |                             |                                    |                      |