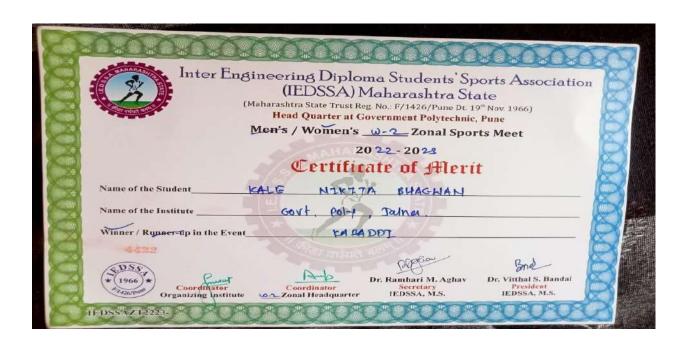

## Participation of students in IEDSSA sports

GPJ Girls' Kabaddi Team winner in IEDSSA sports