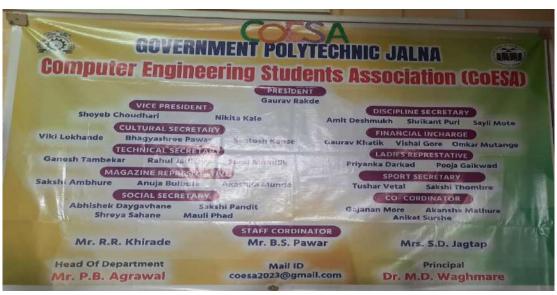

tition Rangoli Competition Rashtra Bhati Essay Competition



# **Industrial visit Conducted**





Industrial Visit at Saksham Computers Jalna on 03/03/2023.





Industrial Visit at Abhinav Data Services on 03/03/2023 Jalna.



Industrial Visit at Reliance Digital Store on 20/03/2023 Jalna.

## Workshop conducted by computer Engineering Department















Institute level One Day workshop conducted by Computer Engineering Department on Energy Literacy on







Institute level One Day workshop conducted by Computer Engineering Department on Virtual for Electrical Department on, Chemical department on and Computer Department on

# Inauguration of Computer Engineering Art Gallery organized by CO3 students association





## Computer Engineering students association CoESA Formation







# **Activity Organized by CoESA**



CoESA has organized Technical Quiz and one minute Activity On inaugural Day of CoESA

# **Induction Program and parents Meet**





## Participation of students in IEDSSA sports





GPJ Girls' Kabaddi Team winner in IEDSSA sports

# Extra- Curricular Activities and Students Participations



Paper Presentation at Computer Engineering Department



One minute show at Computer Engineering Department



### Poster Presentation at Computer Engineering Department



Second prize at National Technical Quiz competition organized by MIT Aurangabad



State level Project Competition at GP Ambad



CO final year student's guidance for first year students for micro-project

# **Social Activities**





**Tree Plantation Program** 



"महिला आरोग्य आणि योगशि