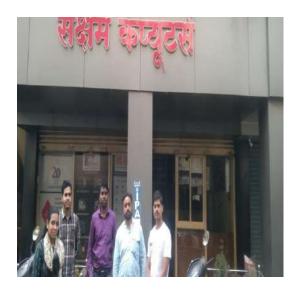

## Industries for In-plant Training under "I"Scheme

Abhinav Data Services

Yash Computers Sadguru Computers Talni

Dhoot transmisson pvt.

Mountreach
Solution Pvt Ltd

Swarajya Computers

Saksham Computers

New Bhavskar Typing Institute Ajintha Industries PVT.LTDGanraj Computers

# **Industrial visit Conducted**

Industrial Visit at Saksham Computers Jalna on 03/03/2023.

Industrial Visit at Abhinav Data Services on 03/03/2023 Jalna.

Industrial Visit at Reliance Digital Store on 20/03/2023 Jalna.