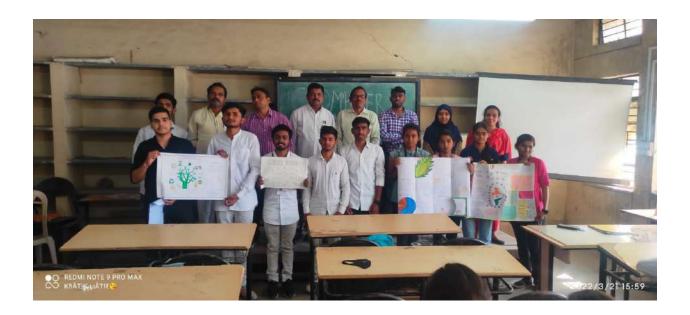

### Poster Presentation at Computer Engineering Department

Second prize at National Technical Quiz competition organized by MIT Aurangabad

State level Project Competition at GP Ambad

CO final year student's guidance for first year students for micro-project