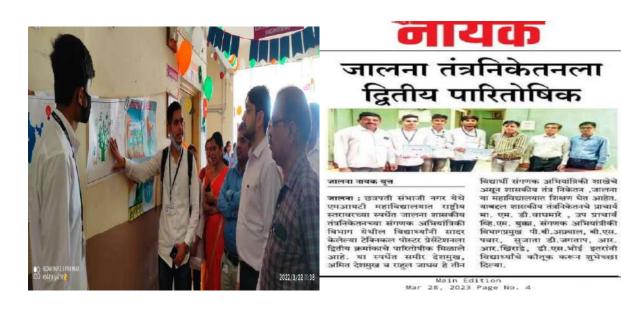

### Poster Presentation at Computer Engineering Department

Second prize at National Technical Quiz competition organized by MIT Aurangabad

State level Project Competition at GP Ambad

CO final year student's guidance for first year students for micro-project